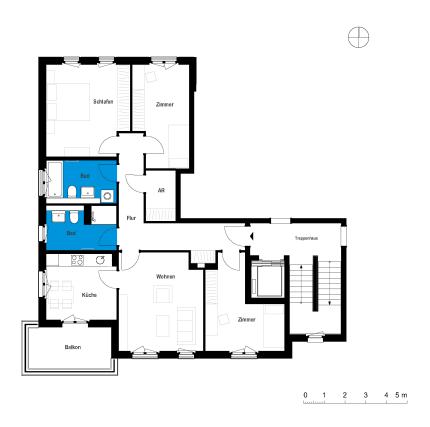

## Bergfelde II | House B | Unit 61

Kindergarten - Bergfelde II Bahnstraße 13, 16562 Hohen Neuendorf

| 3 rooms   second floor | m²     |
|------------------------|--------|
| Corridor               | 13.75  |
| Bathroom 1             | 7      |
| Bathroom 2             | 7.07   |
| Kitchen                | 10.66  |
| Storeroom              | 3.51   |
| Living room            | 19.49  |
| Room 1                 | 12.91  |
| Room 2                 | 17.15  |
| Room 3                 | 12.54  |
| Net living area        | 104.08 |
| Balcony (50%)          | 4.06   |
| Total living area      | 108.14 |
|                        |        |

The terraces and balconies are counted towards 50%.