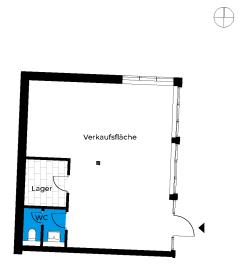

## Kiosk Süd | Unit 02

Straße am Bahnhof 6, 14547 Beelitz-Heilstätten

| 0 | 1 | 2 | 3 | 4 | 5 m |
|---|---|---|---|---|-----|
|   |   |   |   |   |     |

| Studio flat   ground floor | m²    |
|----------------------------|-------|
| Net rental space           | 58.54 |
| Total rental space         | 58.54 |