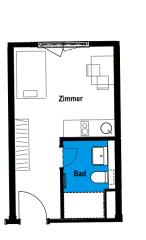

## KaroNeun | Furnished apartment B17

Karower Damm 9, 13129 Berlin

| 1 room   second floor | m²    |
|-----------------------|-------|
| Net living area       | 20.02 |
| Total living area     | 20.02 |

The image and plan material serves the tentative illustration of the project. Deviations in a later planning stage are explicitly reserved. Small variations concerning the areas are possible within a floor plan type. All dimensions are approximate. Due to technical requirements, partial areas can possibly be separated, and ceilings can be suspended.

The terraces and balconies are counted towards 50%.