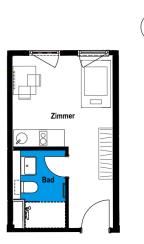

## KaroNeun | Furnished apartment B16

Karower Damm 9, 13129 Berlin

| 1 room   second floor | m²    |
|-----------------------|-------|
| Net living area       | 21.92 |
| Total living area     | 21.92 |

The image and plan material serves the tentative illustration of the project. Deviations in a later planning stage are explicitly reserved. Small variations concerning the areas are possible within a floor plan type. All dimensions are approximate. Due to technical requirements, partial areas can possibly be separated, and ceilings can be suspended.

The terraces and balconies are counted towards 50%.