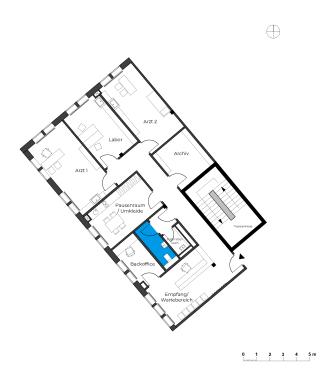

## Ärztehaus | medical practice 7

Medical and Office Building Straße am Bahnhof 4, 14547 Beelitz-Heilstätten

| 6 rooms   second floor | m²     |
|------------------------|--------|
| Net rental space       | 157,30 |
| Total rental space     | 157,30 |

The image and plan material serves the tentative illustration of the project. Deviations in a later planning stage are explicitly reserved. Small variations concerning the areas are possible within a floor plan type. All dimensions are approximate. Due to technical requirements, partial areas can possibly be separated, and ceilings can be suspended.

The terraces and balconies are counted towards 50%.