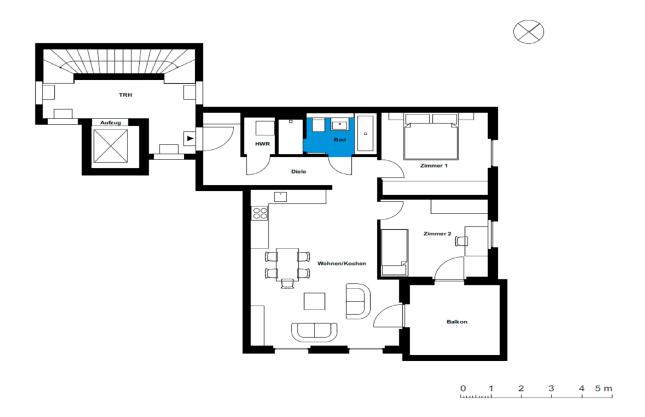

## Ahornhöfe - Wohnhäuser | multi-family house 1 | unit 13

Living in the Ahornhöfe Ahornweg 20, 14547 Beelitz-Heilstätten

| Bathroom       5.2         Eat-in kitchen       29.93         Utility room       1.6         Room 1       12.38         Room 2       11.69         Net living area       70.28         Winter garden       4.695 | 2 rooms   second floor | m²     |
|------------------------------------------------------------------------------------------------------------------------------------------------------------------------------------------------------------------|------------------------|--------|
| Eat-in kitchen       29.93         Utility room       1.6         Room 1       12.38         Room 2       11.69         Net living area       70.28         Winter garden       4.695                            | Hall                   | 9.48   |
| Utility room       1.6         Room 1       12.38         Room 2       11.69         Net living area       70.28         Winter garden       4.695                                                               | Bathroom               | 5.2    |
| Room 1       12.38         Room 2       11.69         Net living area       70.28         Winter garden       4.695                                                                                              | Eat-in kitchen         | 29.93  |
| Room 2 11.69  Net living area 70.28  Winter garden 4.695                                                                                                                                                         | Utility room           | 1.6    |
| Net living area 70.28 Winter garden 4.695                                                                                                                                                                        | Room 1                 | 12.38  |
| Winter garden 4.695                                                                                                                                                                                              | Room 2                 | 11.69  |
| S                                                                                                                                                                                                                | Net living area        | 70.28  |
| Total living area 74.975                                                                                                                                                                                         | Winter garden          | 4.695  |
|                                                                                                                                                                                                                  | Total living area      | 74.975 |

The image and plan material serves the tentative illustration of the project. Deviations in a later planning stage are explicitly reserved. Small variations concerning the areas are possible within a floor plan type. All dimensions are approximate. Due to technical requirements, partial areas can possibly be separated, and ceilings can be suspended.

The terraces and balconies are counted towards 50%.