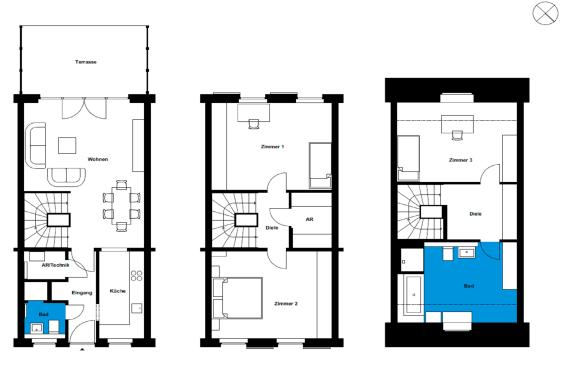

## Ahornhöfe - Scheunen & Remisen | carriage house 2 |

Ahornweg 18 D, 14547 Beelitz-Heilstätten

0 1 2 3 4 5 m

| 3 rooms           | m²     |
|-------------------|--------|
| Hall              | 10.04  |
| Corridor          | 4.85   |
| Bathroom 1        | 3.41   |
| Bathroom 2        | 12.79  |
| Eat-in kitchen    | 26.95  |
| Kitchen           | 6.85   |
| Storeroom         | 5.86   |
| Room 1            | 17.91  |
| Room 2            | 17.93  |
| Room 3            | 13.26  |
| Net living area   | 119.85 |
| Terrace (50%)     | 7.44   |
| Total living area | 127.29 |

The terraces and balconies are counted towards 50%.