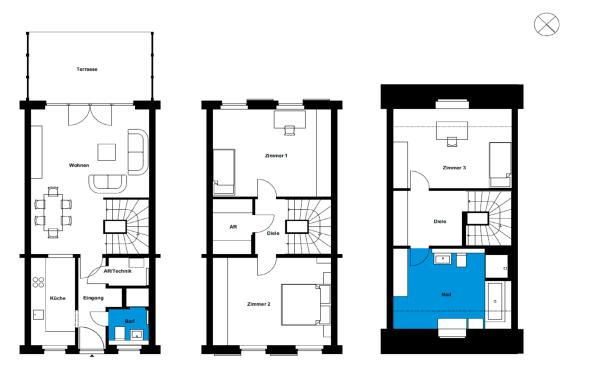

## Ahornhöfe - Scheunen & Remisen | carriage house 2 | house Chornhöfe

Ahornweg 18 C, 14547 Beelitz-Heilstätten

0 1 2 3 4 5 m

| 3 rooms           | m²     |
|-------------------|--------|
| Hall              | 10.04  |
| Corridor          | 4.85   |
| Bathroom 1        | 3.41   |
| Bathroom 2        | 12.79  |
| Eat-in kitchen    | 26.95  |
| Kitchen           | 6.85   |
| Storeroom         | 5.86   |
| Room 1            | 17.91  |
| Room 2            | 17.93  |
| Room 3            | 13.26  |
| Net living area   | 119.85 |
| Terrace (50%)     | 7.44   |
| Total living area | 127.29 |

The terraces and balconies are counted towards 50%.