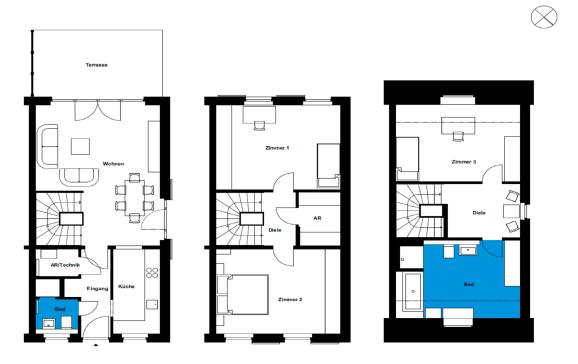

## Ahornhöfe - Scheunen & Remisen | carriage house 1 |

Ahornweg 24 G, 14547 Beelitz-Heilstätten

0 1 2 3 4 5 m

| 3 rooms           | m²     |
|-------------------|--------|
| Hall              | 10.04  |
| Corridor          | 4.85   |
| Bathroom 1        | 3.41   |
| Bathroom 2        | 12.79  |
| Eat-in kitchen    | 26.95  |
| Kitchen           | 6.85   |
| Storeroom         | 5.86   |
| Room 1            | 17.91  |
| Room 2            | 17.93  |
| Room 3            | 13.26  |
| Net living area   | 119.85 |
| Terrace (50%)     | 7.44   |
| Total living area | 127.29 |

The terraces and balconies are counted towards 50%.