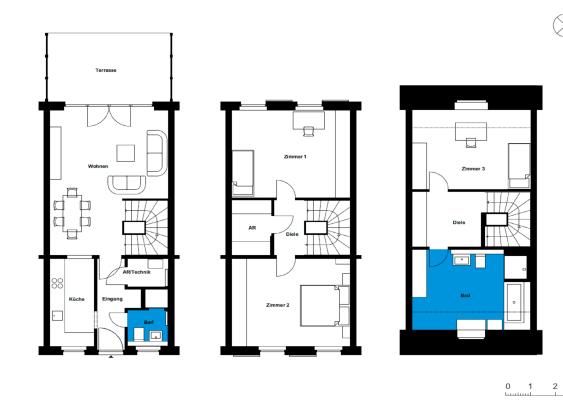

## Ahornhöfe - Scheunen & Remisen | carriage house 1 |

house E Ahornhöfe

Ahornweg 24 E, 14547 Beelitz-Heilstätten

| 3 rooms           | m²     |
|-------------------|--------|
| Hall              | 10.04  |
| Corridor          | 4.85   |
| Bathroom 1        | 3.41   |
| Bathroom 2        | 12.79  |
| Eat-in kitchen    | 26.95  |
| Kitchen           | 6.85   |
| Storeroom         | 5.86   |
| Room 1            | 17.91  |
| Room 2            | 17.93  |
| Room 3            | 13.26  |
| Net living area   | 119.85 |
| Terrace (50%)     | 7.44   |
| Total living area | 127.29 |
|                   |        |

The terraces and balconies are counted towards 50%.