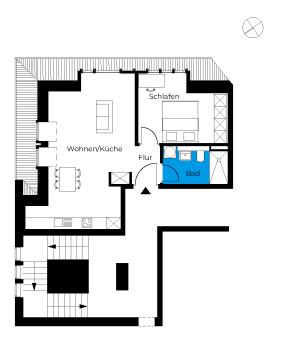

## Beelitz-Wäscherei II | Unit 18

Living in the historic second complex of the "Wäschereigebäude" Am alten Jagdstern 4 B, 14547 Beelitz-Heilstätten

0 1 2 3 4 5 m

| 1 room   attic    | m²    |
|-------------------|-------|
| Corridor          | 2.83  |
| Bathroom          | 5.93  |
| Eat-in kitchen    | 25.42 |
| Room              | 12.52 |
| Net living area   | 46.7  |
| Total living area | 46.7  |

The terraces and balconies are counted towards 50%.