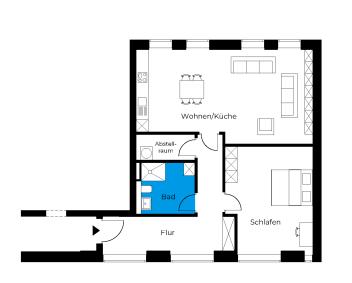

## Beelitz-Wäscherei II | Unit 13

Living in the historic second complex of the "Wäschereigebäude" Am alten Jagdstern 4 B, 14547 Beelitz-Heilstätten

0 1 2 3 4 5 m

 $\bigotimes$ 

| 1 room   first floor        | m²            |
|-----------------------------|---------------|
| Corridor<br>Bathroom        | 16.7<br>6.59  |
| Eat-in kitchen<br>Storeroom | 38.18<br>3.46 |
| Room                        | 21.52         |
| Net living area             | 86.45         |
| Total living area           | 86.45         |