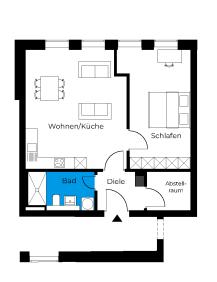

## Beelitz-Wäscherei II | Unit 12

Living in the historic second complex of the "Wäschereigebäude" Am alten Jagdstern 4 B, 14547 Beelitz-Heilstätten

0 1 2 3 4 5m

 $\bigotimes$ 

| 1 room   first floor                                    | m²                                     |
|---------------------------------------------------------|----------------------------------------|
| Hall<br>Bathroom<br>Eat-in kitchen<br>Storeroom<br>Room | 4.19<br>6.26<br>30.05<br>3.67<br>18.62 |
| Net living area                                         | 62.79                                  |
| Total living area                                       | 62.79                                  |