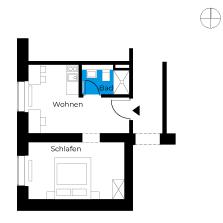

## Beelitz-Waldresidenz | Unit 128

Living in a historical monument

Dr. Herrmann-Straße 4g, 14547 Beelitz-Heilstätten

0 1 2 3 4 5m

| Total living area     | 30.39                  |
|-----------------------|------------------------|
| Net living area       | 30.39                  |
| Living room<br>Room 1 | 13.22<br>13.79         |
| 1 room   first floor  | m <sup>2</sup><br>3.38 |

The image and plan material serves the tentative illustration of the project. Deviations in a later planning stage are explicitly reserved. Small variations concerning the areas are possible within a floor plan type. All dimensions are approximate. Due to technical requirements, partial areas can possibly be separated, and ceilings can be suspended.

The terraces and balconies are counted towards 50%.