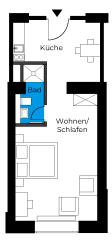

## Beelitz-Waldresidenz | Unit 58

Living in a historical monument

Dr. Herrmann-Straße 4c , 14547 Beelitz-Heilstätten

0 1 2 3 4 5m

 $\oplus$ 

| Total living area                  | 39.31                 |
|------------------------------------|-----------------------|
| Net living area                    | 39.31                 |
| Bathroom<br>Kitchen<br>Living room | 3.6<br>12.25<br>23.46 |
| 1 room   first floor               | m²                    |

The image and plan material serves the tentative illustration of the project. Deviations in a later planning stage are explicitly reserved. Small variations concerning the areas are possible within a floor plan type. All dimensions are approximate. Due to technical requirements, partial areas can possibly be separated, and ceilings can be suspended.

The terraces and balconies are counted towards 50%.