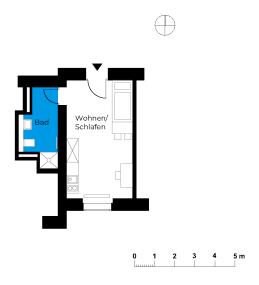

## Beelitz-Waldresidenz | Unit 51

Living in a historical monument Dr. Herrmann-Straße 4, 14547 Beelitz-Heilstätten

| 1 room   first floor | m²    |
|----------------------|-------|
| Bathroom             | 6.32  |
| Living room          | 19.54 |
| Net living area      | 25.86 |
|                      |       |
| Total living area    | 25.86 |