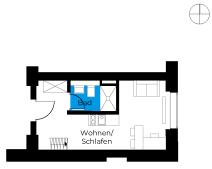

## Beelitz-Waldresidenz | Unit 49

Living in a historical monument

Dr. Herrmann-Straße 4, 14547 Beelitz-Heilstätten

0 1 2 3 4 5 m

| Total living area    | 30.11 |
|----------------------|-------|
| Net living area      | 30.11 |
| Room                 | 8.61  |
| Living room          | 18.13 |
| Bathroom             | 3.37  |
| 1 room   first floor | m²    |

The image and plan material serves the tentative illustration of the project. Deviations in a later planning stage are explicitly reserved. Small variations concerning the areas are possible within a floor plan type. All dimensions are approximate. Due to technical requirements, partial areas can possibly be separated, and ceilings can be suspended.

The terraces and balconies are counted towards 50%.