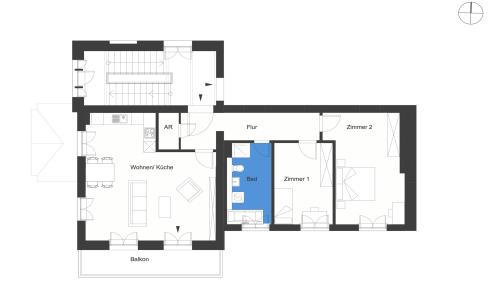

## Living in the historic "Wäschereigebäude" Straße nach Fichtenwalde 15B, 14547 Beelitz-Heilstätten

0 1 2 3 4 5m

| 2 rooms   first floor | m²     |
|-----------------------|--------|
| Hall                  | 3.45   |
| Corridor              | 7.17   |
| Bathroom              | 9.21   |
| Eat-in kitchen        | 41.6   |
| Storeroom             | 1.97   |
| Room 1                | 12.77  |
| Room 2                | 20.24  |
| Net living area       | 96.41  |
| Balcony (50%)         | 5.36   |
| Total living area     | 101.77 |

The image and plan material serves the tentative illustration of the project. Deviations in a later planning stage are explicitly reserved. Small variations concerning the areas are possible within a floor plan type. All dimensions are approximate. Due to technical requirements, partial areas can possibly be separated, and ceilings can be suspended.

The terraces and balconies are counted towards 50%.