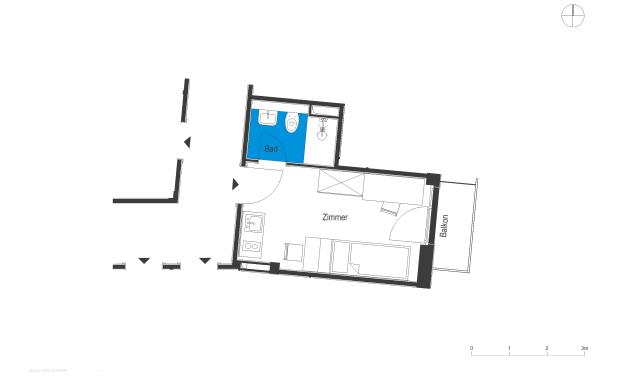

## Apartmenthäuser am Filmpark | House 1 | Unit 111

Apartments at Filmpark Babelsberg Marlehne Dietrich Allee 15 B, 14482 Potsdam

Studio flat | third floor m<sup>2</sup>

Total living area 17.49

The image and plan material serves the tentative illustration of the project. Deviations in a later planning stage are explicitly reserved. Small variations concerning the areas are possible within a floor plan type. All dimensions are approximate. Due to technical requirements, partial areas can possibly be separated, and ceilings can be suspended.

The terraces and balconies are counted towards 50%.