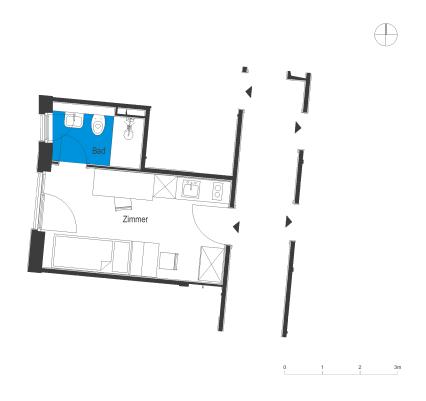

## Apartmenthäuser am Filmpark | House 1 | Unit 84

Apartments at Filmpark Babelsberg Marlehne Dietrich Allee 15 B, 14482 Potsdam

1 room | second floor m<sup>2</sup>

Total living area 19.43

The image and plan material serves the tentative illustration of the project. Deviations in a later planning stage are explicitly reserved. Small variations concerning the areas are possible within a floor plan type. All dimensions are approximate. Due to technical requirements, partial areas can possibly be separated, and ceilings can be suspended.