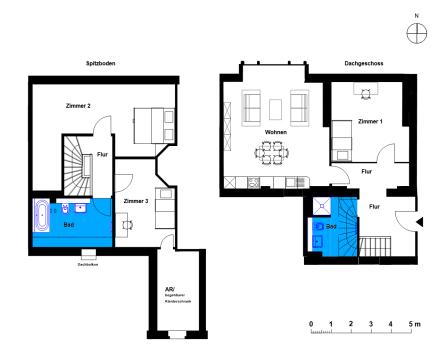

## Verwaltungsgebäude | Unit 16

Straße nach Fichtenwalde 3, 14547 Beelitz-Heilstätten

| 4 rooms   top floor | m²     |
|---------------------|--------|
| Hall                | 6.94   |
| Corridor            | 7.92   |
| Bathroom 1          | 6.22   |
| Bathroom 2          | 7.34   |
| Eat-in kitchen      | 27.43  |
| Storeroom           | 3.64   |
| Room 1              | 14.53  |
| Room 2              | 21.94  |
| Room 3              | 9.75   |
| Net living area     | 105.71 |
| Total living area   | 105.71 |

The terraces and balconies are counted towards 50%.