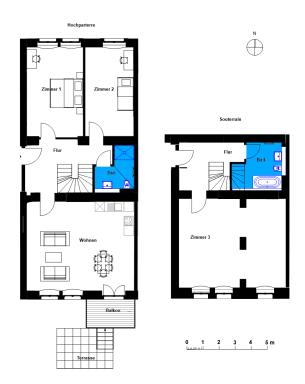

## Verwaltungsgebäude | Unit 4

Straße nach Fichtenwalde 3, 14547 Beelitz-Heilstätten

| 4 rooms   ground floor | m²     |
|------------------------|--------|
| Hall                   | 9.23   |
| Corridor               | 7.82   |
| Bathroom 1             | 5.2    |
| Bathroom 2             | 7.83   |
| Eat-in kitchen         | 36.59  |
| Room 1                 | 19.75  |
| Room 2                 | 16.56  |
| Room 3                 | 33.83  |
| Net living area        | 136.81 |
| Balcony (50%)          | 2.77   |
| Total living area      | 139.58 |

The terraces and balconies are counted towards 50%.