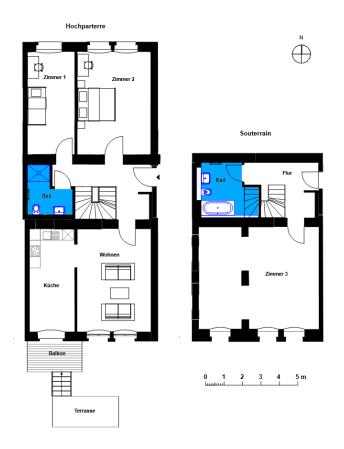

## Verwaltungsgebäude | Unit 3

Straße nach Fichtenwalde 3, 14547 Beelitz-Heilstätten

| 4 rooms   ground floor | m²     |
|------------------------|--------|
| Hall                   | 9.58   |
| Corridor               | 7.78   |
| Bathroom 1             | 4.46   |
| Bathroom 2             | 8.33   |
| Eat-in kitchen         | 36.3   |
| Room 1                 | 14.29  |
| Room 2                 | 21.72  |
| Room 3                 | 33.05  |
| Net living area        | 135.51 |
| Balcony (50%)          | 2.85   |
| Total living area      | 138.36 |

The terraces and balconies are counted towards 50%.