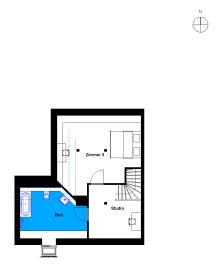

## Verwaltungsgebäude | Unit 15

Straße nach Fichtenwalde 3a, 14547 Beelitz-Heilstätten

0 1 2 3 4 5

| 3 rooms   second floor | m²      |
|------------------------|---------|
| Corridor               | 24.72   |
| WC                     | 2.88    |
| Bathroom 1             | 10.7    |
| Bathroom 2             | 10.74   |
| Eat-in kitchen         | 28.32   |
| Storeroom              | 5.04    |
| Room 1                 | 19.63   |
| Room 2                 | 14.63   |
| Room 3                 | 20.59   |
| Room 4                 | 8.78    |
| Net living area        | 146.03  |
| 9 555                  | . 10.00 |
|                        |         |
| Total living area      | 146.03  |