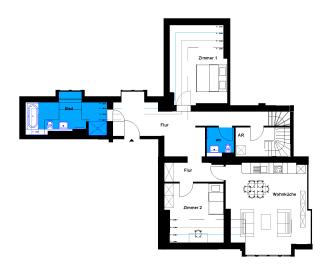

## Verwaltungsgebäude | Unit 15

Straße nach Fichtenwalde 3a, 14547 Beelitz-Heilstätten

0 1 2 3 4 5

| 3 rooms   second floor | m²      |
|------------------------|---------|
| Corridor               | 24.72   |
| WC                     | 2.88    |
| Bathroom 1             | 10.7    |
| Bathroom 2             | 10.74   |
| Eat-in kitchen         | 28.32   |
| Storeroom              | 5.04    |
| Room 1                 | 19.63   |
| Room 2                 | 14.63   |
| Room 3                 | 20.59   |
| Room 4                 | 8.78    |
| Net living area        | 146.03  |
| 9 555                  | . 10.00 |
|                        |         |
| Total living area      | 146.03  |