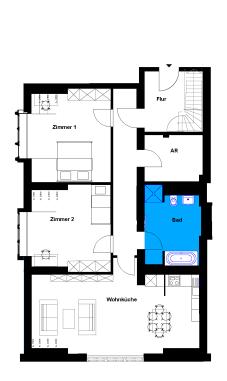

## Verwaltungsgebäude | Unit 14

Straße nach Fichtenwalde 3a, 14547 Beelitz-Heilstätten

| 3 rooms   second floor | m²    |
|------------------------|-------|
|                        |       |
| Corridor               | 18.26 |
| Bathroom               | 10.29 |
| Eat-in kitchen         | 33.43 |
| Storeroom              | 6.73  |
| Room 1                 | 19.08 |
| Room 2                 | 17.43 |
| Room 3                 | 42.08 |
|                        |       |
| Net living area        | 147.3 |
|                        |       |
|                        |       |
| Total living area      | 147.3 |